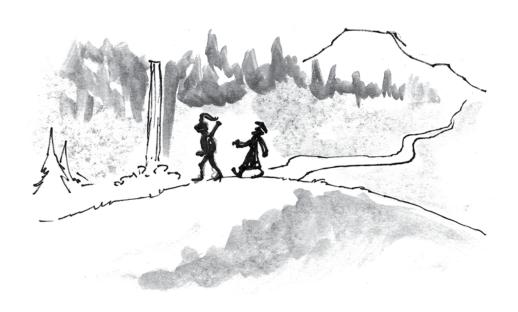

### STARTING THE BAND











## COLLABORATIVE COMICS FROM THE CARTOONIST CONSPIRACY SAN FRANCISCO

#### FEATURING THE WORK OF:

MATTHEW BREAULT
NATALIA GOMEZ
ROMY MIMI ILANO
BRIAN KOLM
LOUIS MORTON
JEFF PLOTKIN
MIKE YEH

#### THE CHALLENGE:

TWO/THREE ARTIST PARTNER UP TO TELL A STORY DRAWN ON INDEX CARDS. EACH ARTIST CAN TACKLE ONE CHARACTER OR MANY. ONE OR MORE ARTIST INK THE CARDS. THE CARDS CAN BE RE-ARRANGED TO SUIT THE STORY. NO WORDS (MOST OF THE TIME).

**CREATED IN MAY 2009** 



# ON TOUR!

ART BY MATTHEW BREAULT AND NATALIA GOMEZ

















## YE OLD BAND

Pencils: Mike Yeh (the knight) and Brian Kolm (the wizard) Inking/Rendering: Brian Kolm































## **WOMEN ROCK!**

with art/story by: Romy Mimi Ilano, Louis Morton and Jeff Plotkin





































### CREATED BY THE CARTOONIST CONSPIRACY SAN FRANCISCO AT THE CHURCH ST. CAFÉ.

### **CONTACT US:**

CARTOONIST CONSPIRACY WEBSITE:
HTTP://WWW.CARTOONISTCONSPIRACY.COM

GOOGLE GROUP:

HTTP://GROUPS.GOOGLE.COM/GROUP/CARTOONIST-CONSPIRACY-SF

TWITTER UPDATES: HTTP://TWITTER.COM/CARTOONISTSF/

FACEBOOK: LOOK US UP AS CARTOONIST CONSPIRACY SAN FRANCISCO

THIS BOOKLET CREATED BY BRIAN KOLM - STAFF@ATOMICBEARPRESS.COM - ATOMICBEARPRESS.COM

©2009 CARTOONIST CONSPIRACY SAN FRANCISCO