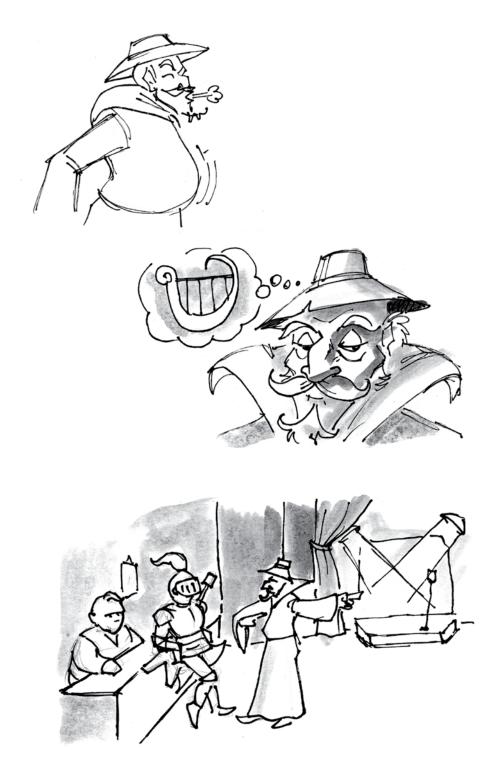

## YE OLD BAND

Pencils: Mike Yeh (the knight) and Brian Kolm (the wizard) Inking/Rendering: Brian Kolm