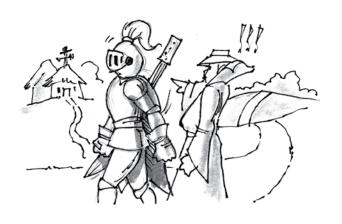

## YE OLD BAND

Pencils: Mike Yeh (the knight) and Brian Kolm (the wizard) Inking/Rendering: Brian Kolm