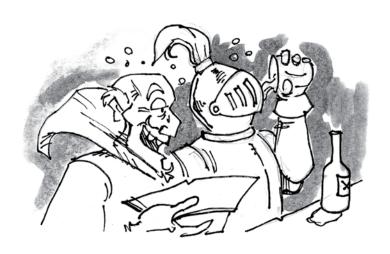

## YE OLD BAND

Pencils: Mike Yeh (the knight) and Brian Kolm (the wizard) Inking/Rendering: Brian Kolm