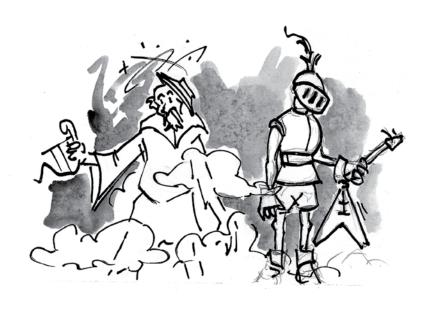

## YE OLD BAND

Pencils: Mike Yeh (the knight) and Brian Kolm (the wizard) Inking/Rendering: Brian Kolm