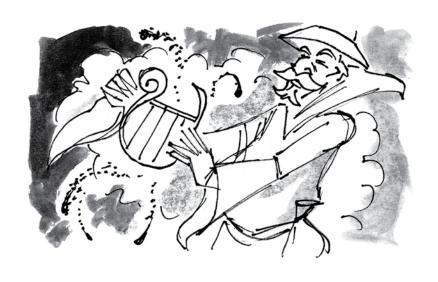

## YE OLD BAND

Pencils: Mike Yeh (the knight) and Brian Kolm (the wizard) Inking/Rendering: Brian Kolm