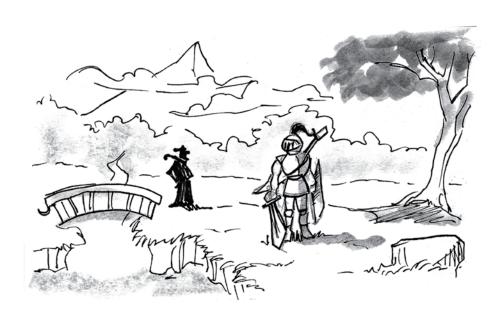

## YE OLD BAND

Pencils: Mike Yeh (the knight) and Brian Kolm (the wizard) Inking/Rendering: Brian Kolm