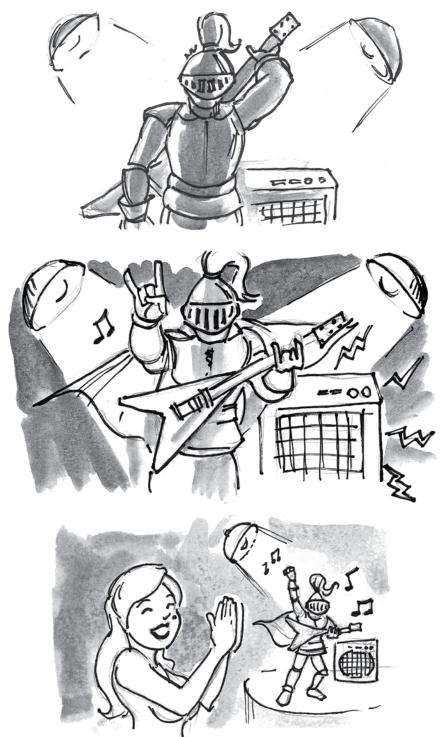

## YE OLD BAND

Pencils: Mike Yeh (the knight) and Brian Kolm (the wizard) Inking/Rendering: Brian Kolm