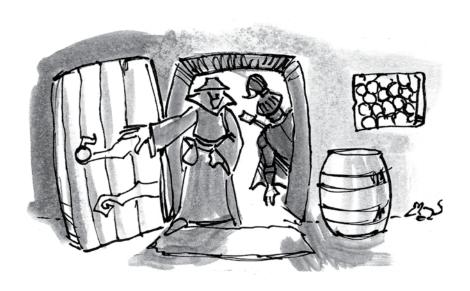

## YE OLD BAND

Pencils: Mike Yeh (the knight) and Brian Kolm (the wizard) Inking/Rendering: Brian Kolm