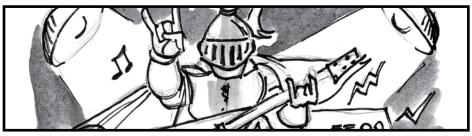

## YE OLD BAND

Pencils: Mike Yeh (the knight) and Brian Kolm (the wizard) Inking/Rendering: Brian Kolm